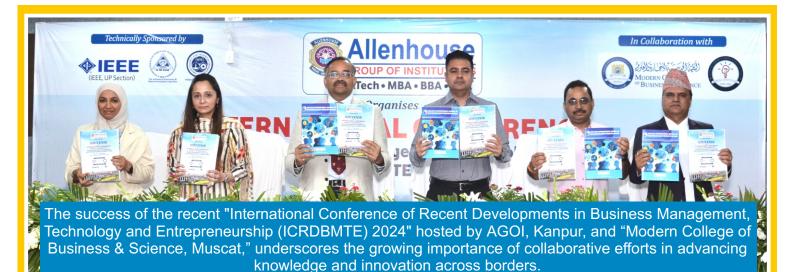

All India Management Association (AIMA): Students Management Games & Quiz

The recent regional finale of the 'Students Management Games,' organized by the Allenhouse Group of Institutions in collaboration with the All India Management Association, was a astounding success. Held from April 20 to April 22, 2024, the event garnered participation from over 50 teams representing prestigious institutions.