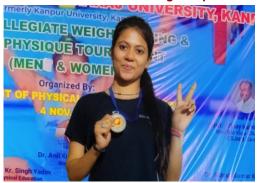

Silver Medal: Power-lifting competition

ivya Kamal, a Final Year BCA student, has shown dedication and talent in her athletic pursuits of winning the Silver Medal in the intercollegiate Powerlifting competition at CSJM University. We hope she continues to excel both academically and in her athletic endeavors.