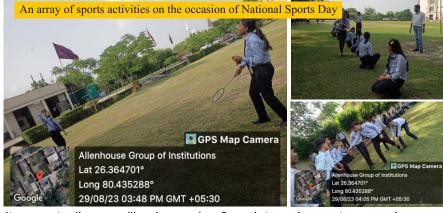

#### Where Champions Rise: Embracing the Spirit of Sports

he physical benefits of playing sports are countless for students. Several physical activities can play a vital role in leading a happy and healthy life.

It prevents diseases like depression & anxiety, reduces stress, and moreover boosts energy levels in our students. From heart-stopping goals to jaw-dropping dunks, sports bring us together and ignite our passion like nothing else.