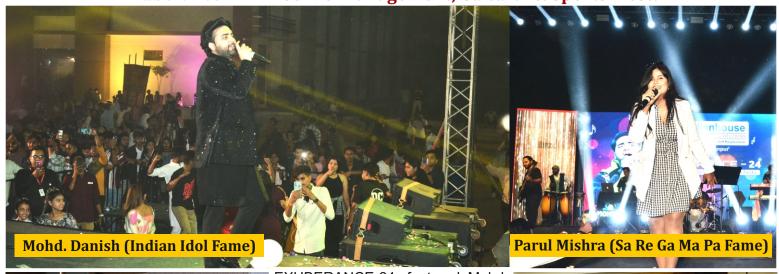

#### **Exuberance - 24 : Techno-Management, Cultural & Sports Fiesta**

EXUBERANCE-24, featured Mohd. Danish from Indian Idol Fame & Parul Mishra from Sa Re Ga Ma Pa Fame, who set the stage on fire on the final day. This two-day extravaganza featured a multitude of engaging technical and management events, offering students invaluable exposure and opportunities for growth.