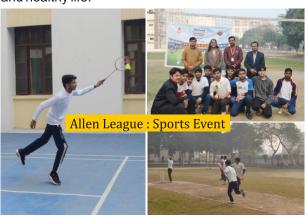

#### Where Champions Rise: Embracing the Spirit of Sports

he physical benefits of playing sports are countless for students. Several physical activities can play a vital role in leading a happy and healthy life.

It prevents diseases like depression & anxiety, reduces stress, and moreover boosts energy levels in our students. From heart-stopping goals to jaw-dropping dunks, sports bring us together and ignite our passion like nothing else.