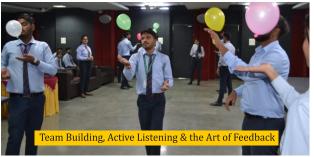

#### **Diverse Dialogues: Allenhouse Sessions Snapshot**

powerful tool for the journey of education transformation. It opens windows into diverse professions, industries, and fields of study. They expose students to careers they might not have considered and broaden their horizons.