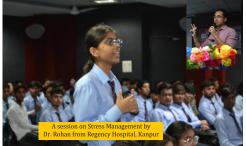

#### **Diverse Dialogues: Allenhouse Sessions Snapshot**

powerful tool for the journey of education transformation. It opens windows into diverse professions, industries, and fields of study. They expose students to careers they might not have considered and broaden their horizons.