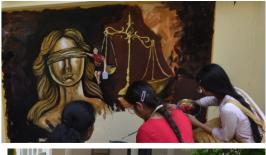

#### **Exuberance - 24 : Techno-Management, Cultural & Sports Fiesta**

EXUBERANCE-24, featured Mohd. Danish from Indian Idol Fame & Parul Mishra from Sa Re Ga Ma Pa Fame, who set the stage on fire on the final day. This two-day extravaganza featured a multitude of engaging technical and management events, offering students invaluable exposure and opportunities for growth.