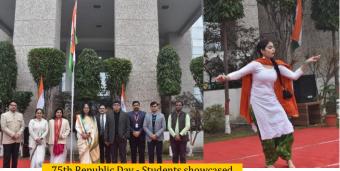

#### **Embracing Diversity, Celebrating Unity: Festive Spirit at Allenhouse**

Allenhouse, we capture the essence of cultural diversity and celebrations. Various festivals such as Republic Day, Christmas, Holi and numerous other are vibrant expressions of our community's unity in diversity. These

snapshots encapsulate the rich tapestry of traditions that unite these moments of togetherness and cultural pride as we continue to embrace and honor our diverse heritage.