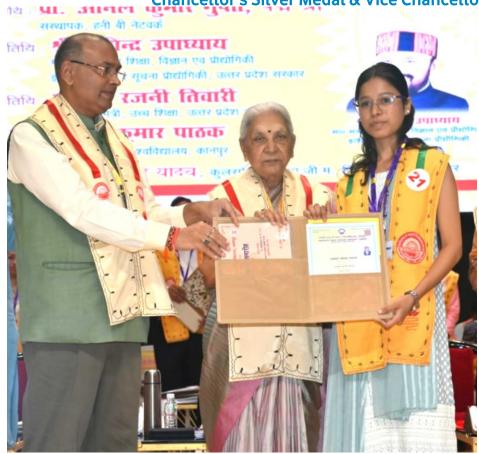

#### Chancellor's Silver Medal & Vice Chancellor's Gold Medal

topper of CSJM University for BBA with an impressive score of 83.87%, stands as a proud recipient of both the Chancellor's Silver Medal and the Vice Chancellor's Gold Medal for her outstanding performance in Business Management.

Her remarkable achievement underscores the culmination of relentless dedication, unwavering hard work, and steadfast commitment throughout her academic journey. Her remarkable achievements serve as a shining example inspire and motivate others to reach for the stars and pursue their dreams relentlessly.